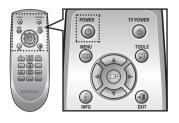

## **BASIC FUNCTIONS**

1. Touch **POWER** (b) on the front panel.

OR, Press **POWER** on the remote control to turn on the power.

- The volume level appears in the front panel display.
- 2. Touch POWER (也) on the front panel.

OR,

Press **POWER** on the remote control again to turn off the power.

Adjusting the volume

Touch **VOLUME +/-** on the front panel.

OR,

Press **VOLUME +/-** on the remote control to increase or decrease the volume level.

### Using the AUTO POWER LINK function

If you turn the power of the TV on/off when the Crystal Surround Air Track is connected to your Samsung TV, the unit is also automatically turned on/ off. (The unit will power off after 20 min.)

Press AUTO POWER LINK on the remote control of this unit.

• Auto power link function turns on and off each time you press **AUTO POWER LINK**.

| AUTO POWER LINK | Standby LED                             |  |
|-----------------|-----------------------------------------|--|
| On              | Standby LED will blink quickly 3 times. |  |
| Off             | Standby LED will blink 1 time.          |  |